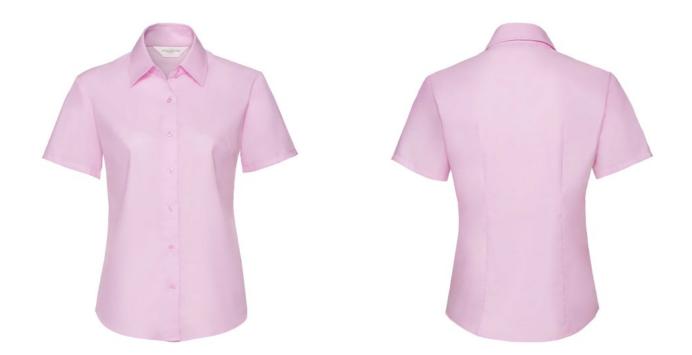

## RUSSELL EASY CARE OXFORD WOMEN'S SHORT SLEEVE SHIRT

## **Specification**

RUSSELL Women's EASY CARE OXFORD Short Sleeve Shirt. Ideal choice for corporate wear because everyone looks good. Classic collar with or without buttons, two buttons on cuff.70% Cotton / 30% Oxford polyester, 130/135 g / m2.Laundry at 40 degrees.EASY CARE - dries quickly, easy to iron classic Pnk L